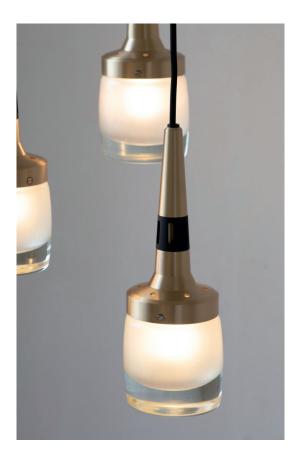

## FLAGON PENDANT

Small, versatile pendant with a slender, tapered gallery leading to a thick-bottomed 'whisky glass' shade, frosted internally for a soft glow.

PRODUCT CODE FLG0010 - Flagon Pendant Light

MATERIALS Brass, glass

FINISHES

Brushed brass lacquered with black detailing as standard Custom finishes available

**DIMMING** Mains dimmable / TRIAC

LIGHT SOURCE 1x 4W LED G9 lamp (supplied) 120/240V, 2700k LED lamp only MAX 12W