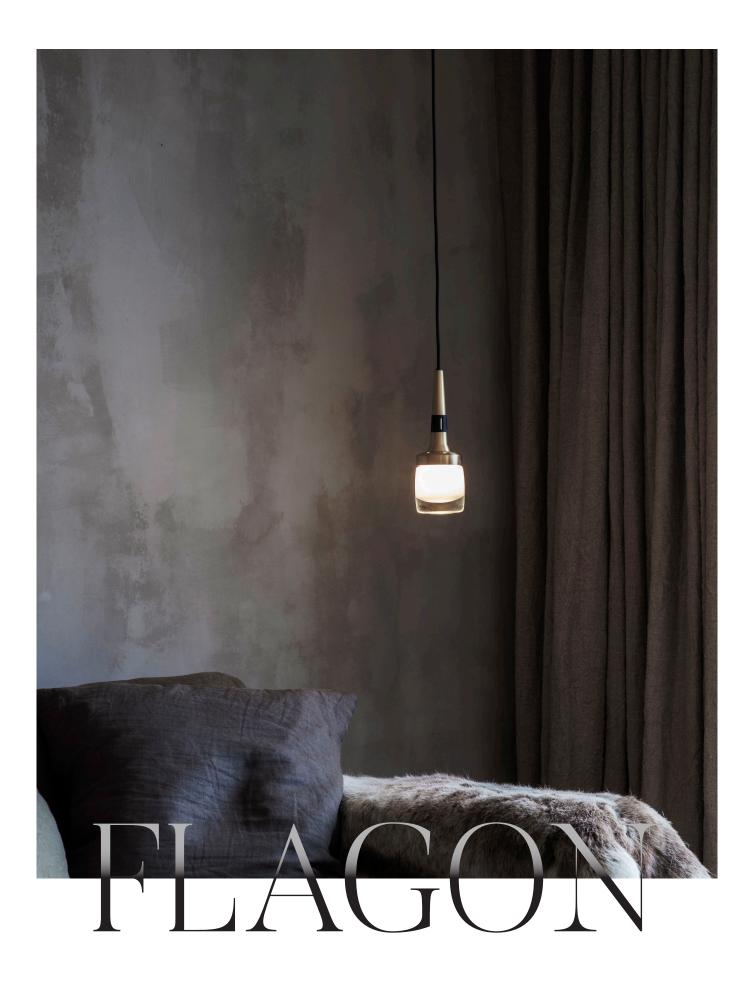

## FLAGON PENDANT

Small, versatile pendant with a slender, tapered gallery leading to a thick-bottomed 'whisky glass' shade, frosted internally for a soft glow.

PRODUCT CODE FLG0010 - Flagon Pendant Light

## DESIGN NOTES

Another design that stems from late nights clutching a tumbler of something warming and probably Scottish. Flagon works brilliantly in contemporary settings, or even juxtaposed in a period room for an eclectic mix.